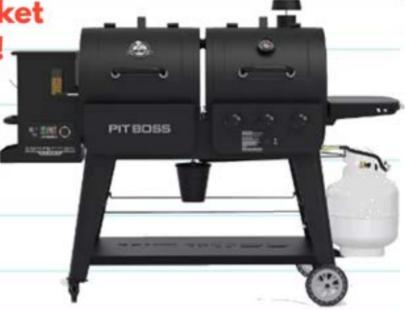

# PIT BOSS 1230-Competition Series

Pellet Smoker & Gas Grill Combo

SAT, JUNE 17, 2023

\$10 Donation Per Ticket
\* Only 250 will be sold!

Drawing to be held after poker tournament \*\*\*Around 7pm\*\*\*

VFW Post 10460 501 Thompson Dr, Lake Dallas, 75065

Donations can be made to a Lake Cities ABATE member For more info on tournament and drawing, visit: https://510pokerclub.godaddysites.com