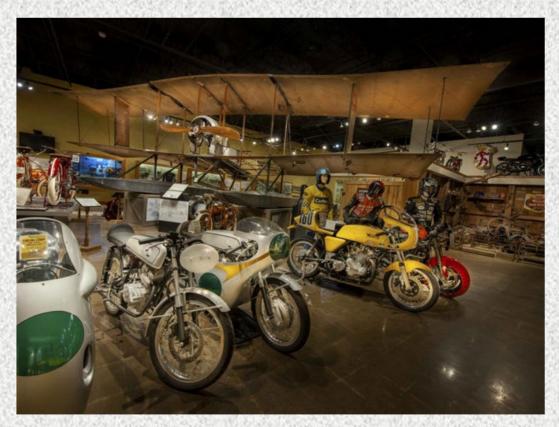

# National Motorcycle Museum Closes

Story by Kyle Smith

W e've known that the National Motorcy-

cle Museum would close on September 5 of

2023, but only this week did we learn that hundreds of bikes and thousands of pieces of memorabilia will be sold to the public days after the doors are closed for the last time. The sale will be handled by Mecum Auctions and is set for September 6–9, according to the <u>auction house's</u> website.

The collection is the brainchild and passion project of John and Jill Parham, founders of J&P Cycles. John was also inducted into the American Motorcycle Association (AMA) Hall of Fame. The Parnham's founded the museum 22 years ago in the Anamosa, lowa, building which it currently occupies.

Though Mecum has yet to post a complete list with final descriptions, we do know that 300

motorcycles will be consigned, along with 6000 pieces of artwork and memorabilia grouped into roughly 1000 lots.

The heavy-hitter
bikes include a 1936
Norton International
Road Racer and
1927 Brough Superior
SS100 Pendine, along
with a 1955 Vincent
Black Prince, a pair
of mid-century
Rapides, a 1952
Black Shadow, and
more. A desirable
1937 HarleyDavidson EL Knucklehead just one of the

noteworthy Harley models expected to sell.

A preview day will kick off the sale on September 5. Those interested in bidding will need to register and pay \$100 either in lowa or online, in advance, on <a href="Mecum">Mecum</a>'s website</a>. Bidder's registration includes tickets for two people to attend the sale, which is only open to registered bidders.