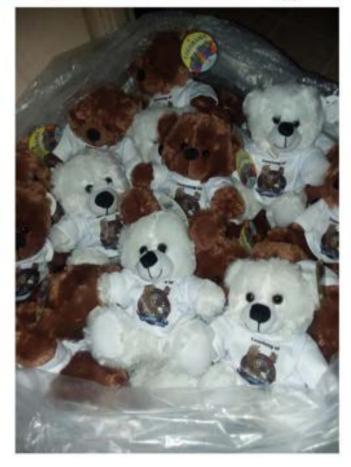

# Sunday, 11/19/23, 1:00 pm

community Unity Bears (CUBs) need sponsors. CUBs are packaged/sealed for storage on fire trucks to comfort children when the need arises. Only \$10 to sponsor a CUB, including t-shirt & packaging.

Goal for 2023 is 1,000 CUBs.

# SPONSOR A CUB FOR YOUR CHANCE TO WIN...

Every CUB sponsored will receive an entry for a chance to win a basket filled with gift cards to local shops and restaurants, along with various other "goodies