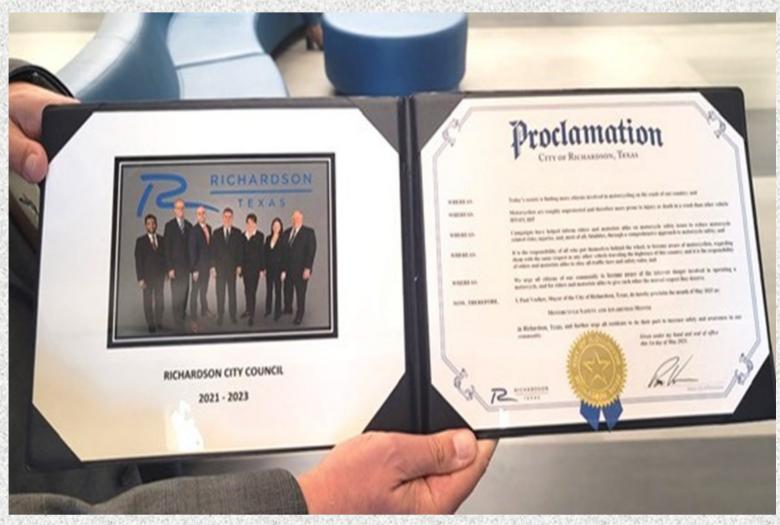

Lake Cities ABATE - City of Richardson, TX-May 1, 2023

Pictured left to right Gene Crowdis, ABATE; Rober Crowdis, ABATE; Paul Voelker, Mayor, and Terri Davison, ABATE

TEXAS ABATE CONFEDERATION Does Not Endorse Any Advertiser or Product In This Publication