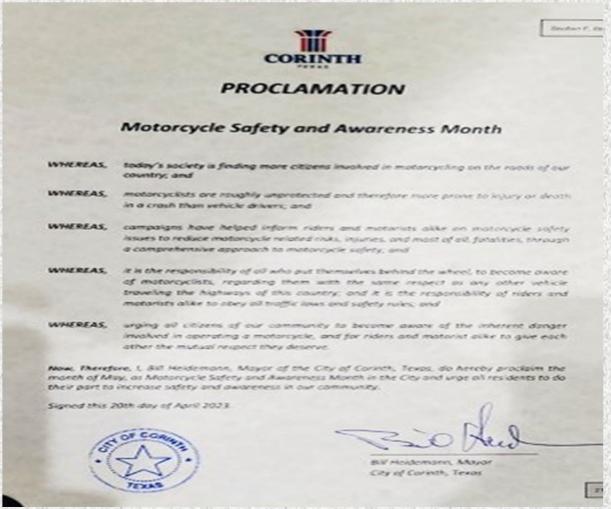

Lake Cities ABATE - Town of Shady Shores, TX - April 10, 2023

Pictured left to right Mayor, Cindy Aughinbaugh, and ABATE - Donna Aguilar, Terri Davison and Rober Crowdis

Lake Cities ABATE - City of Corinth, TX - April 20, 2023

Pictured left to rightRober Crowdis, ABATE; Bill Heidemann, Mayor; Steve Holzwarth, Plc 3; Kelly Pickens, Plc 5; Terri Davison, ABATE; Sam Burke, Mayor Pro Tem; Tina Henderson, Plc 4; and Scott Gaber, Plc 2