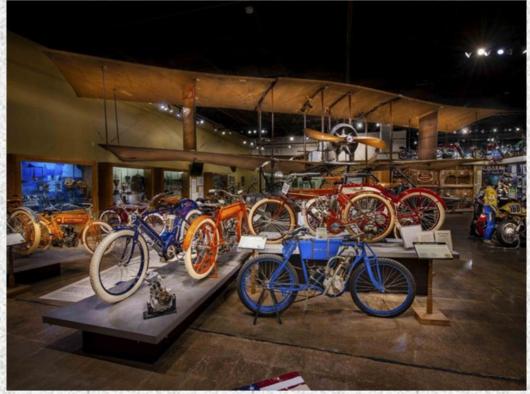

# National Motorcycle Museum Closes

Story by Kyle Smith

W e've known that the National Motorcy-

cle Museum would close on September 5 of

2023, but only this week did we learn that hundreds of bikes and thousands of pieces of memorabilia will be sold to the public days after the doors are closed for the last time. The sale will be handled by Mecum Auctions and is set for September 6–9, according to the <u>auction house's</u> website.

The collection is the brainchild and passion project of John and Jill Parham, founders of J&P Cycles. John was also inducted into the American Motorcycle Association (AMA) Hall of Fame. The Parnham's founded the museum 22 years ago in the Anamosa, lowa, building which it currently occupies.

Though Mecum has yet to post a complete list with final descriptions, we do know that 300

motorcycles will be consigned, along with 6000 pieces of artwork and memorabilia grouped into roughly 1000 lots.

The heavy-hitter
bikes include a 1936
Norton International
Road Racer and
1927 Brough Superior
SS100 Pendine, along
with a 1955 Vincent
Black Prince, a pair
of mid-century
Rapides, a 1952
Black Shadow, and
more. A desirable
1937 HarleyDavidson EL Knucklehead just one of the

noteworthy Harley models expected to sell.

A preview day will kick off the sale on September 5. Those interested in bidding will need to register and pay \$100 either in lowa or online, in advance, on <a href="Mecum">Mecum</a>'s website</a>. Bidder's registration includes tickets for two people to attend the sale, which is only open to registered bidders.