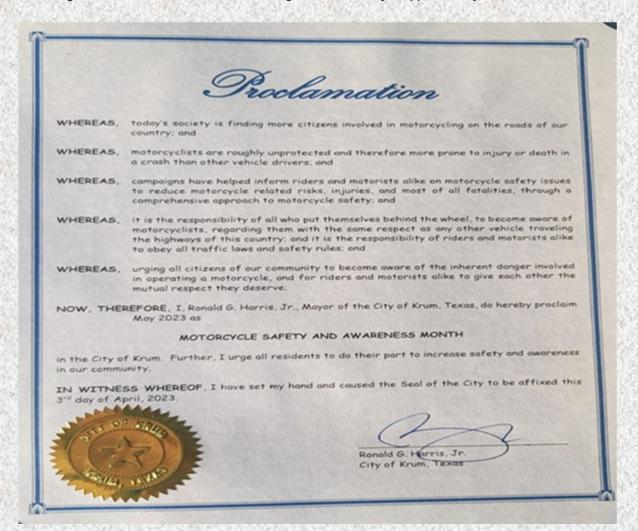

# SUPPORT YOUR MOTORCYCLE RIGHTS ORGANIZATIONS

Lake Cities ABATE - City of Krum, TX - April 3, 2023

Pictured left to right-ABATE - Rober Crowdis, Donna Aguilar, and Mandy Trapp; and Mayor, Ronald G. Harris, Jr.