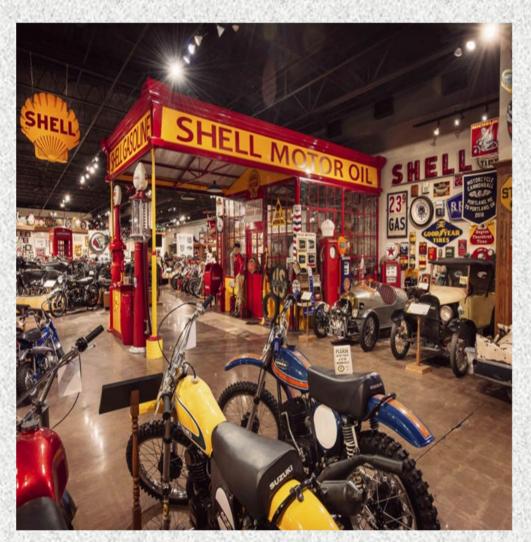

# National Motorcycle Museum Closes

Story by Kyle Smith

W e've known that the National Motorcy-

cle Museum would close on September 5 of

2023, but only this week did we learn that hundreds of bikes and thousands of pieces of memorabilia will be sold to the public days after the doors are closed for the last time. The sale will be handled by Mecum Auctions and is set for September 6–9, according to the <u>auction house's</u> website.

The collection is the brainchild and passion project of John and Jill Parham, founders of J&P Cycles. John was also inducted into the American Motorcycle Association (AMA) Hall of Fame. The Parnham's founded the museum 22 years ago in the Anamosa, lowa, building which it currently occupies.

Though Mecum has yet to post a complete list with final descriptions, we do know that 300

motorcycles will be consigned, along with 6000 pieces of artwork and memorabilia grouped into roughly 1000 lots.

The heavy-hitter
bikes include a 1936
Norton International
Road Racer and
1927 Brough Superior
SS100 Pendine, along
with a 1955 Vincent
Black Prince, a pair
of mid-century
Rapides, a 1952
Black Shadow, and
more. A desirable
1937 HarleyDavidson EL Knucklehead just one of the

noteworthy Harley models expected to sell.

A preview day will kick off the sale on September 5. Those interested in bidding will need to register and pay \$100 either in lowa or online, in advance, on <a href="Mecum">Mecum</a>'s website</a>. Bidder's registration includes tickets for two people to attend the sale, which is only open to registered bidders.